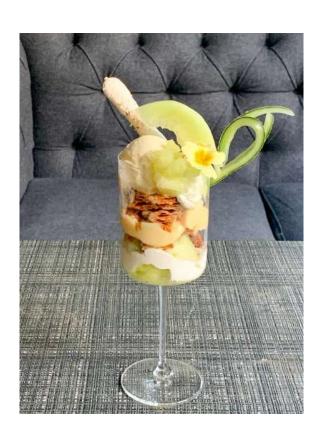

### メロンのパフェ/¥1,300(税込)

ジューシーで甘いメロンに、自家製メロングラニテ、バニラアイスを中心に、なめらかなカスタードと生クリームを重ねました。サクッとしたパイ生地とメレンゲが食感のアクセント。

news release cafe co.