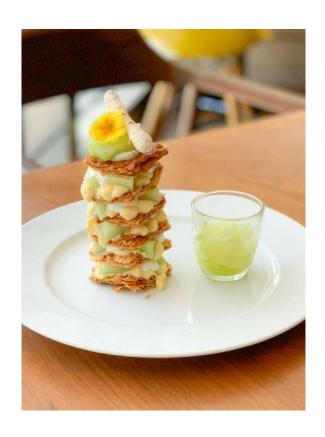

#### メロンのミルフィーユ/¥1,800(税込)

ジューシーで甘いメロンと香ばしく焼き上げたバター香るパイ生地と、カスタードクリームや生クリームを6層重ねました。お口直しに自家製のメロングラニテを添えて。